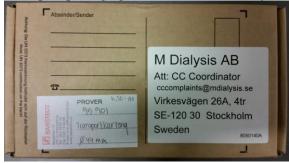

Primary receptacle (and secondary packaging lid) with customer label:

Secondary packaging (with primary receptacle and absorbent liner) inserted into transport packaging:

Transport packaging (with 8050140A M Dialysis address label):