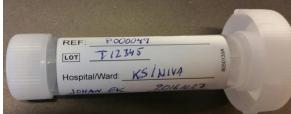

Primary receptacle (and secondary packaging lid) with customer label:

Secondary packaging (with primary receptacle and absorbent liner) inserted into transport packaging:

Transport packaging (with 8050140A M Dialysis address label):

## 1. Packing a used catheter:

- a. Place the used catheter in the primary receptacle.
- b. Fill up the receptacle with sterilized or distilled water and put on the screw cap.
- c. Complete the 8050139 (primary receptacle label), which describes the contents and from where it is being shipped. Attach it to the primary receptacle.
- d. Put the absorption material around the primary receptacle and place it into the secondary packaging. Close the screw cap.
- e. Place the secondary packaging and the completed QW553 Complaint Form (this form) into the box.
- f. Reinsert the bubble wrap and seal the box.
- g. Print the sender address on the box.